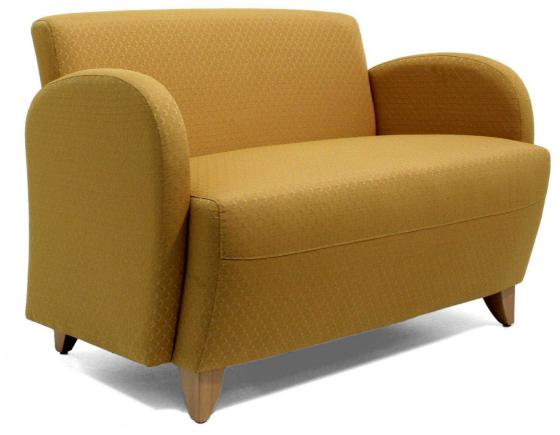

# **Axis 2 Seat With Arms**

### **Dimensions in mm**

| Height      | 790  |
|-------------|------|
| Width       | 1190 |
| Depth       | 690  |
| Seat Height | 440  |
| Seat Depth  | 510  |
| Arm Height  | 650  |

### **Features**

- Compact size maximizes use of floor space .
- Superior comfort is achieved by a synthesis of premium foams, metal springs and biomechanical angles •
- Light weight easily moved for relocation or cleaning
- Heavy duty construction makes this chair ideal for • commercial applications
- Fixed seat & back cushion
- Leg options: New Zealand Beech, Brushed stainless • steel. Front leg 100mm & back 80mm
- Timber Stain options: Natural stain as standard, Teak, All seams internally stitched then top Walnut & Jarrah.
- Bassett Furniture 2 year warranty

## Construction

- Solid timber frame
- Glued, screwed & corner blocked
- Dunlop high resilient foam
- 8 gauge No sag spring seat suspension
- Heavy duty elastobelt webbing back suspension
- HMR Particle board internal panels in seat • sides
- Legs attached to frame with T nuts •
- stitched