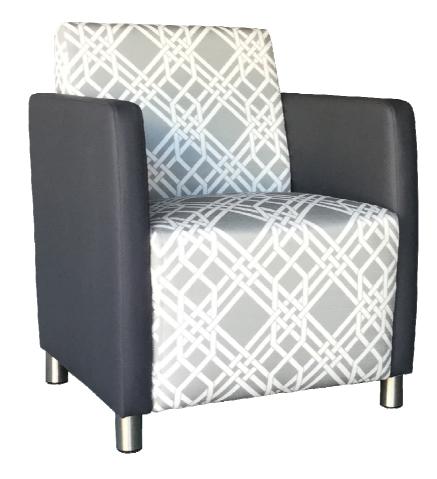

## **Avenue Tub Chair**

## **Dimensions in mm**

Width670Height820Depth690Seat Height450Seat Depth495Arm Height Front660

## Features

- Compact size maximizes use of floor space
- Easily moved for relocation or cleaning
- Heavy duty construction makes this chair ideal for commercial applications
- Fixed seat cushion
- Brushed 50mm diam stainless steel legs
- Bassett Furniture 2 year warranty