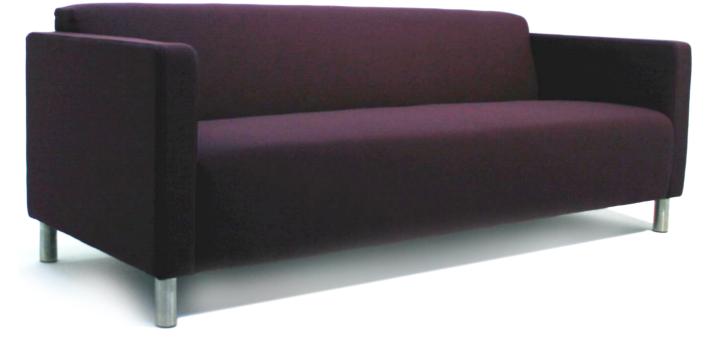

## Atari 3 Seat

## Dimensions in mm

| Width       | 1985 |
|-------------|------|
| Height      | 730  |
| Depth       | 730  |
| Seat Height | 440  |
| Arm Height  | 640  |

## Features

- Crafted tailored appearance
- Medium sized lounge chair
- Comfort is achieved with careful selection of the combination of seat and back angle, dimensions, seat and backrest suspension and high resilient foam
- Easily moved for relocation or cleaning
- Heavy duty construction makes this chair ideal for commercial applications
- Fixed seat and back cushioning
- 125mm brushed stainless steel legs 50mmø, options available.
- Bassett Furniture 2 year warranty