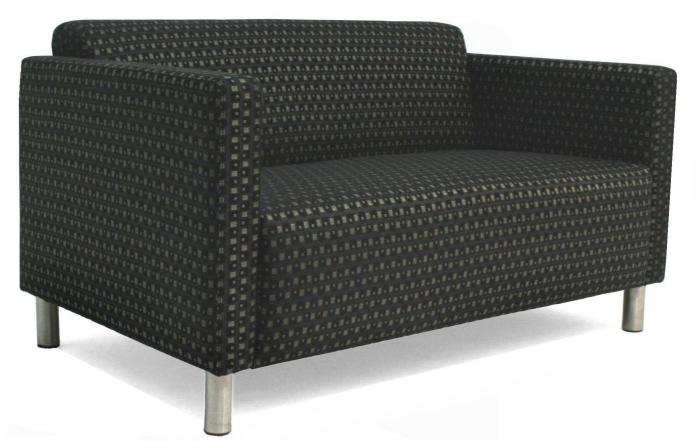

## **Atari 2 Seat**

## Dimensions in mm

| Width       | 1360 |
|-------------|------|
| Height      | 730  |
| Depth       | 730  |
| Seat Height | 440  |
| Arm Height  | 640  |

## **Features**

- Crafted tailored appearance
- Medium sized lounge chair
- Comfort is achieved with careful selection of the combination of seat and back angle, dimensions,
  seat and backrest suspension and high resilient foam
- Easily moved for relocation or cleaning
- Heavy duty construction makes this chair ideal for commercial applications
- · Fixed seat and back cushioning
- 125mm brushed stainless steel legs 50mmø, options available.
- Bassett Furniture 2 year warranty