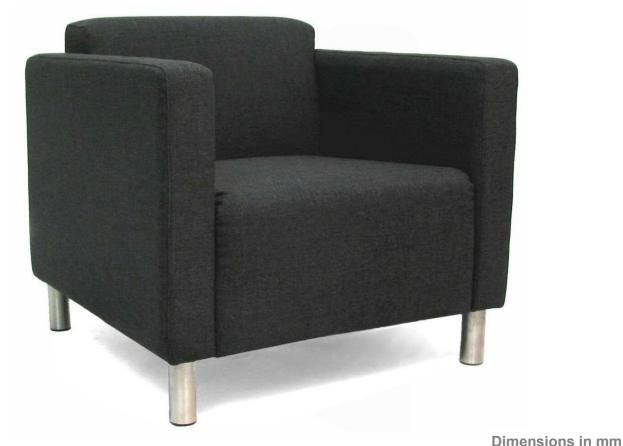

## **Atari Armchair**

## **Features**

- Crafted tailored appearance
- Medium sized lounge chair
- Comfort is achieved with careful selection of the combination of seat and back angle, dimensions, seat and backrest suspension and high resilient foam
- Easily moved for relocation or cleaning
- Heavy duty construction makes this chair ideal for commercial applications
- Fixed seat and back cushioning
- 125mm brushed stainless steel legs 50mm ø,
- Bassett Furniture 2 year warranty

Bassett Furniture Pty Ltd 4/2 Southridge St Eastern Creek NSW 2766 Width

Depth

Height

Seat Height

Seat Width

Seat Depth

Arm Height

780

760

730

430

580

550

640