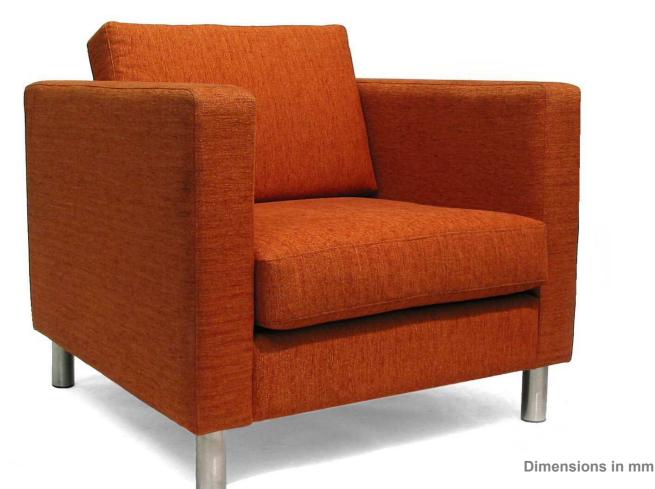

## Amalfi Armchair

Bassett Furniture Pty Ltd 4/2 Southridge St Eastern Creek NSW 2766 Width

Depth

Height

Seat Height

Seat Width

Seat Depth

Arm Height

860

830

810

430

600

540

670