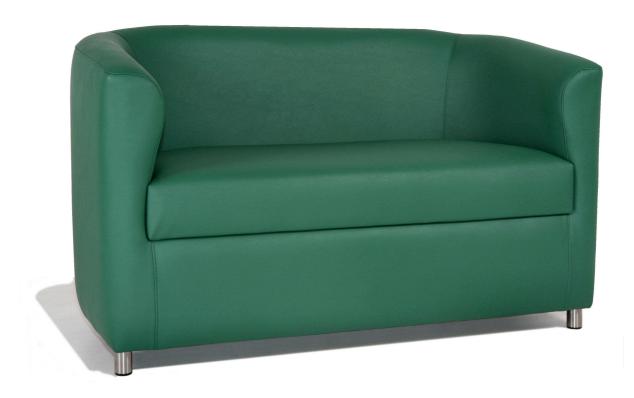

## Alpha Tub Chair 2 Seat

## **Features**

- Modern Tub styling
- Compact size maximizes use of floor space
- Comfort is achieved with careful selection of the combination of seat and back angle, dimensions, and high resilient foam
- Easily moved for relocation or cleaning
- Heavy duty construction makes this chair ideal for commercial applications
- Fixed seat cushion
- Leg options: 55mm Brushed stainless steel, Castor twin wheel & Tasmanian oak
- Timber Stain options: Natural stain as standard, Teak, Walnut & Jarrah.
- Bassett Furniture 2 year warranty