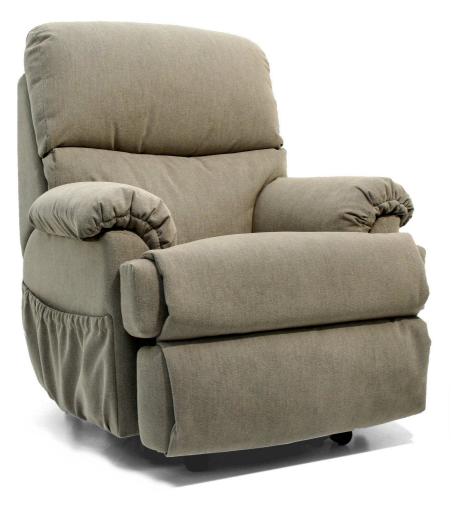

## **Ainsley Power Lifter**

## **Features**

- Ultimate in motorized recliner lift chairs
- Deep plush upholstery for long term comfort
- High seat height
- Excellent seat, high back and armrest support
- Infinite adjustment from lounge sitting through to fully reclined position
- Synchronized footrest operation
- Lift position to assist with sitting or standing
- Excellent stability for user confidence
- Maintenance free low voltage motor smooth guiet operation
- Finger tip motion controller
- Durable steel frame mechanism
- No sag spring seat suspension
- Castors for moving chair when not occupied
- Bassett Furniture 2 year warranty