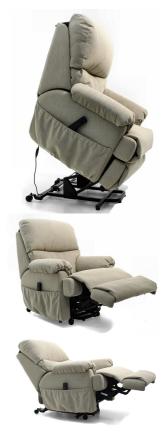

## **Ainsley Power Lifter**

## **Features**

- Ultimate in motorized recliner lift chairs
- Deep plush upholstery for long term comfort
- High seat height
- Excellent seat, high back and armrest support
- Infinite adjustment from lounge sitting through to fully reclined position
- Synchronized footrest operation
- Lift position to assist with sitting or standing
- Excellent stability for user confidence
- Maintenance free low voltage motor smooth guiet operation
- Finger tip motion controller
- Durable steel frame mechanism
- No sag spring seat suspension
- Castors for moving chair when not occupied
- Bassett Furniture 2 year warranty