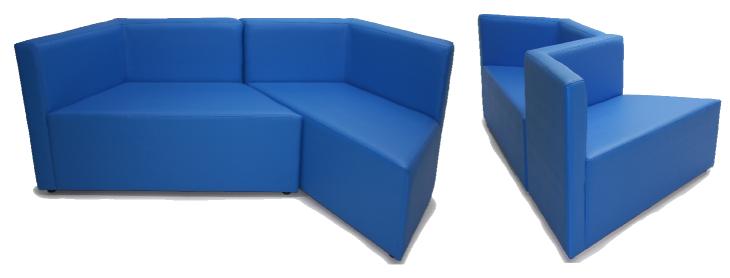

## Sectional Modular Low Back Unit

## **Features**

- Part of an integrated modular product range
- Multiple seating options when combined with Sectional Ottomans
- · Compact size maximizes use of floor space
- Comfort is achieved with high resilient Dunlop foams in combination with correct seating height
- Heavy duty construction makes this product ideal for commercial applications
- Fixed seat cushioning
- 25mm high nylon glide

## Construction

- Enduro 38/200 Dunlop seat foam
- HMR board sub frame
- Glued, screwed & nailed frame
- Solid seat suspension
- Seams internally stitched then top stitched

## Dimensions in mm

| Overall length: | 1300 |
|-----------------|------|
| Depth:          | 580  |
| Height:         | 790  |
| Seat Depth:     | 480  |
| Seat Height:    | 455  |
|                 |      |