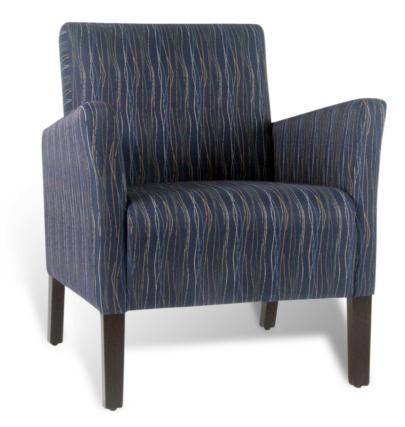

## **Martinique Armchair**

## **Features**

- Modern styled Armchair
- Comfort is achieved with careful balance of seat and back suspension coupled with selected foams.
- Excellent back support
- Heavy duty construction makes this chair ideal for Nursing Home applications
- Fixed back cushion
- Solid timber legs (150mm), Natural stain as standard Alternative finishes: Teak, Walnut, Jarrah.
- Bassett Furniture 2 year warranty