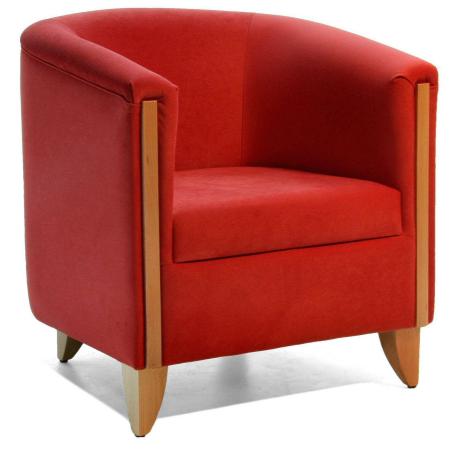

## **Globe Tub Chair**

## **Features**

- Timeless styled medium sized tub
- Compact size maximizes use of floor space
- Easily moved for relocation or cleaning
- Heavy duty construction makes this chair ideal for commercial applications
- Fixed seat cushion
- New Zealand beech timber legs with matching facing
- Timber Stain options: Natural stain as standard, Teak, Walnut & Jarrah.
- Bassett Furniture 2 year warranty

## **Dimensions in mm**

| Width            | 710 |
|------------------|-----|
| Height           | 760 |
| Depth            | 680 |
| Seat Height      | 450 |
| Seat Depth       | 480 |
| Arm Height Front | 680 |

## Construction

- Solid one piece timber frame
- Glued, screwed & corner blocked
- Dunlop high resilient foam
- Solid upholstered seat
- Solid upholstered backrest
- Legs attached to frame with T nuts
- All seams internally stitched then top stitched
- Self piped outside back panel