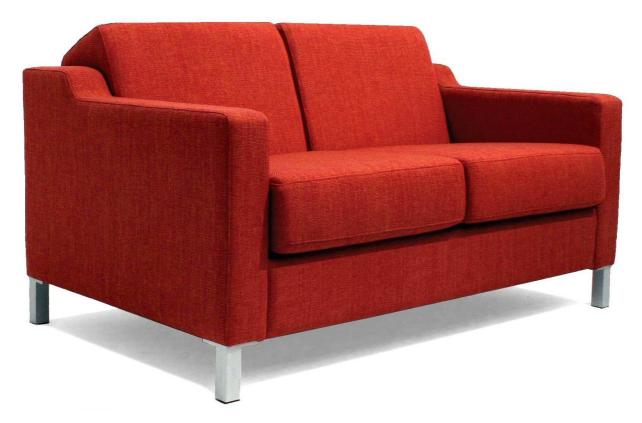

## **Genesis 2 Seat**

## Dimensions in mm

| Width       | 1395 |
|-------------|------|
| Depth       | 900  |
| Height      | 780  |
| Seat Height | 450  |
| Seat Width  | 1145 |
| Seat Depth  | 550  |
| Arm Height  | 640  |
|             |      |

## **Features**

- Economical sized lounge chair
- Comfort is achieved with careful selection of the combination of seat and back angle, dimensions, seat and backrest suspension and high resilient foam
- Easily moved for relocation or cleaning
- Heavy duty construction makes this sofa ideal for commercial applications
- Fixed back cushion
- Reversible seat cushion
- Brushed finished Aluminium legs
- Bassett Furniture 2 year warranty