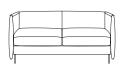

## cambroso

Cambroso is a contemporary lounge which features a modern and timeless design. Immediately softening the office environment while adding a touch of sophistication.

Handcrafted in Australia, Cambroso can be upholstered in commercial quality fabrics of your choice, bringing a sense of luxury and comfort to suit your office space.

This Cambroso lounge features matt black legs as standard and is available in single, two and three and four seat models, along with a complementing quiet booth adding to its versatility.

**Upholstery options** Any colour fabric or leather

Leg options Metal - matt black Timber - light or dark

two

quiet