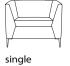

This Cambroso lounge features matt black legs as standard and is available in single, two and three and four seat models, along with a complementing quiet booth adding to its versatility.

**Upholstery options** Any colour fabric or leather

Leg options Metal - matt black Timber - light or dark

two

quiet