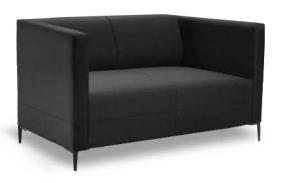

## sienna

Especially made for commercial applications the Sienna is a classic that incorporates the values of style, support and structural integrity which are expected from hard working seating in public areas.

Blending a classic design with elegant proportions in a range of models, means you can create a versatile space to suit your exact requirements.

Hand made in Australia, Sienna can be upholstered in your fabric or leather of choice giving you complete creative freedom to turn your office vision into reality.

**Leg options** Metal - matt black Timber - light or dark

single two

two and a half

three