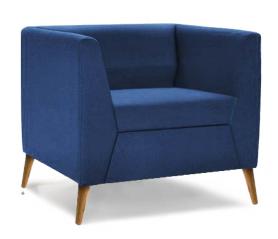

## novellara

Novellara is a timeless and versatile lounge range with classic design features and proportions. The compact nature of the tub and plush materials used provides a cozy and welcoming feeling to the user.

Handmade in Australia, every detail has been carefully planned and executed so you can enjoy the best workmanship available for many years.

Novellara is available in single, two and three seat models along with complementing quiet lounge adding to its versatility.

**Upholstery options** Any colour fabric or leather

**Leg options** Metal - matt black Timber - light or dark

single

two

three

quiet