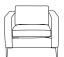

## cambroso

Cambroso is a contemporary lounge which features a modern and timeless design. Immediately softening the office environment while adding a touch of sophistication.

Handcrafted in Australia, Cambroso can be upholstered in commercial quality fabrics of your choice, bringing a sense of luxury and comfort to suit your office space.

This Cambroso lounge features matt black legs as standard and is available in single, two and three and four seat models, along with a complementing quiet booth adding to its versatility.

**Upholstery options** Any colour fabric or leather

Leg options Metal - matt black Timber - light or dark

two

quiet