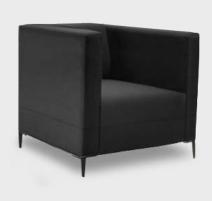

## sienna

Especially made for commercial applications the Sienna is a classic that incorporates the values of style, support and structural integrity which are expected from hard working seating in public areas.

Blending a classic design with elegant proportions in a range of models, means you can create a versatile space to suit your exact requirements.

Hand made in Australia, Sienna can be upholstered in your fabric or leather of choice giving you complete creative freedom to turn your office vision into reality.

**Leg options** Metal - matt black Timber - light or dark

single two

two and a half

three