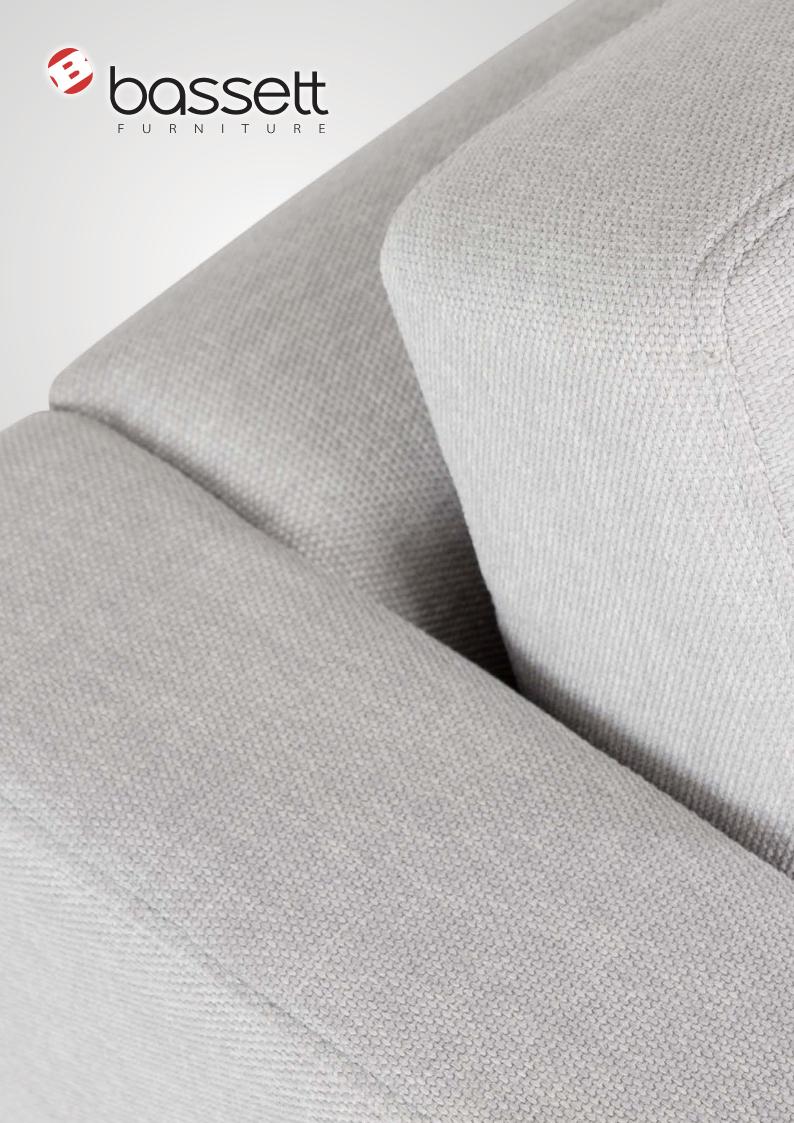

## cambroso

Cambroso is a contemporary lounge which features a modern and timeless design. Immediately softening the office environment while adding a touch of sophistication.

Handcrafted in Australia, Cambroso can be upholstered in commercial quality fabrics of your choice, bringing a sense of luxury and comfort to suit your office space.

This Cambroso lounge features matt black legs as standard and is available in single, two and three and four seat models, along with a complementing quiet booth adding to its versatility.

**Upholstery options** Any colour fabric or leather