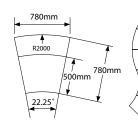

r fabric or leather



**Leg options** Metal - matt black Timber - light or dark



single



two







three

quiet







## levata

The Levata is best described as a little retro and a lot funky. If you desire a minimalist setting modular system, Levata is perfect. Combining a generous seat and back cushion on stiletto legs creates very versatile and functional modular setting. Available in both concave and convex configurations you can configure this to create a funky breakout area or snake the modular seating through your office.

Every piece of Levata has been handcrafted in Australia from locally sourced materials so you can enjoy the best commercially made lounge Australia has to offer for many years to come.









**Leg options** Metal - matt black Timber - light or dark















## ottomans

Create a time-out area or have fun in your reception space with the versatile ottoman range. There are complementing ottomans for almost every lounge in our range or you can be creative and specify your own design, tailored to fit your space.

All Bassett ottomans are Australian made and manufactured to withstand the demands of high use commercial environments.

















# specifications

#### cambroso



W 820 | D 710 | H 720 SW 540 | SD 540 | SH 450



W 1340 | D 710 | H 720 SW 1060 | SD 540 | SH 450



W 1600 | D 710 | H 720 SW 1320 | SD 540 | SH 450



W 1900 | D 710 | H 720 SW 1620 | SD 540 | SH 450



W 820 | D 710 | H 1660 SW 540 | SD 540 | SH 450

### sienna



W 820 | D 815 | H 750 SW 570 | SD 530 | SH 440



W 1400 | D 815 | H 750 SW 1150 | SD 530 |