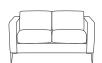

## sienna

Especially made for commercial applications the Sienna is a classic that incorporates the values of style, support and structural integrity which are expected from hard working seating in public areas.

Blending a classic design with elegant proportions in a range of models, means you can create a versatile space to suit your exact requirements.

Hand made in Australia, Sienna can be upholstered in your fabric or leather of choice giving you complete creative freedom to turn your office vision into reality.

**Leg options** Metal - matt black Timber - light or dark

single two

two and a half

three