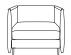

## cambroso

Cambroso is a contemporary lounge which features a modern and timeless design. Immediately softening the office environment while adding a touch of sophistication.

Handcrafted in Australia, Cambroso can be upholstered in commercial quality fabrics of your choice, bringing a sense of luxury and comfort to suit your office space.

This Cambroso lounge features matt black legs as standard and is available in single, two and three and four seat models, along with a complementing quiet booth adding to its versatility.

**Upholstery options** Any colour fabric or leather

Leg options Metal - matt black Timber - light or dark

two

quiet