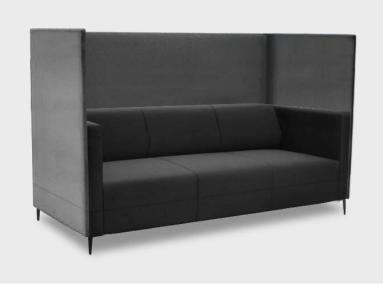

This Cambroso lounge features matt black legs as standard and is available in single, two and three and four seat models, along with a complementing quiet booth adding to its versatility.

**Upholstery options** Any colour fabric or leather

Leg options Metal - matt black Timber - light or dark

two

quiet