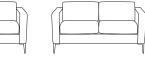

## sienna

Especially made for commercial applications the Sienna is a classic that incorporates the values of style, support and structural integrity which are expected from hard working seating in public areas.

Blending a classic design with elegant proportions in a range of models, means you can create a versatile space to suit your exact requirements.

Hand made in Australia, Sienna can be upholstered in your fabric or leather of choice giving you complete creative freedom to turn your office vision into reality.

**Leg options** Metal - matt black Timber - light or dark

single two

two and a half

three