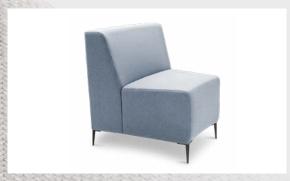

## levata

The Levata is best described as a little retro and a lot funky. If you desire a minimalist setting modular system, Levata is perfect. Combining a generous seat and back cushion on stiletto legs creates very versatile and functional modular setting. Available in both concave and convex configurations you can configure this to create a funky breakout area or snake the modular seating through your office.

Every piece of Levata has been handcrafted in Australia from locally sourced materials so you can enjoy the best commercially made lounge Australia has to offer for many years to come.

**Leg options** Metal - matt black Timber - light or dark