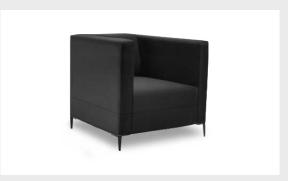

## novellara

Novellara is a timeless and versatile lounge range with classic design features and proportions. The compact nature of the tub and plush materials used provides a cozy and welcoming feeling to the user.

Handmade in Australia, every detail has been carefully planned and executed so you can enjoy the best workmanship available for many years.

Novellara is available in single, two and three seat models along with complementing quiet lounge adding to its versatility.

**Upholstery options** Any colour fabric or leather

**Leg options** Metal - matt black Timber - light or dark

single

two

three

quiet