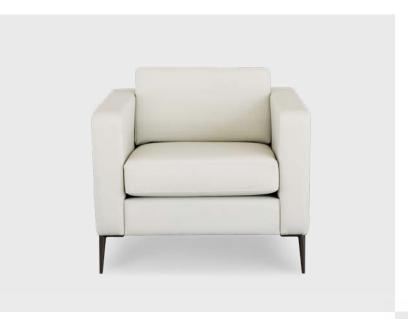

## cambroso

Cambroso is a contemporary lounge which features a modern and timeless design. Immediately softening the office environment while adding a touch of sophistication.

Handcrafted in Australia, Cambroso can be upholstered in commercial quality fabrics of your choice, bringing a sense of luxury and comfort to suit your office space.

This Cambroso lounge features matt black legs as standard and is available in single, two and three and four seat models, along with a complementing quiet booth adding to its versatility.

**Upholstery options** Any colour fabric or leather

Leg options Metal - matt black Timber - light or dark

two

quiet