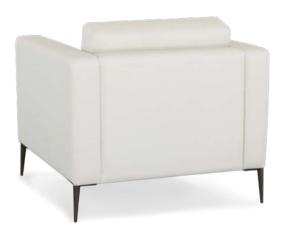

## cambroso

Cambroso is a contemporary lounge which features a modern and timeless design. Immediately softening the office environment while adding a touch of sophistication.

Handcrafted in Australia, Cambroso can be upholstered in commercial quality fabrics of your choice, bringing a sense of luxury and comfort to suit your office space.

This Cambroso lounge features matt black legs as standard and is available in single, two and three and four seat models, along with a complementing quiet booth adding to its versatility.

**Upholstery options** Any colour fabric or leather

Leg options Metal - matt black Timber - light or dark

two

quiet