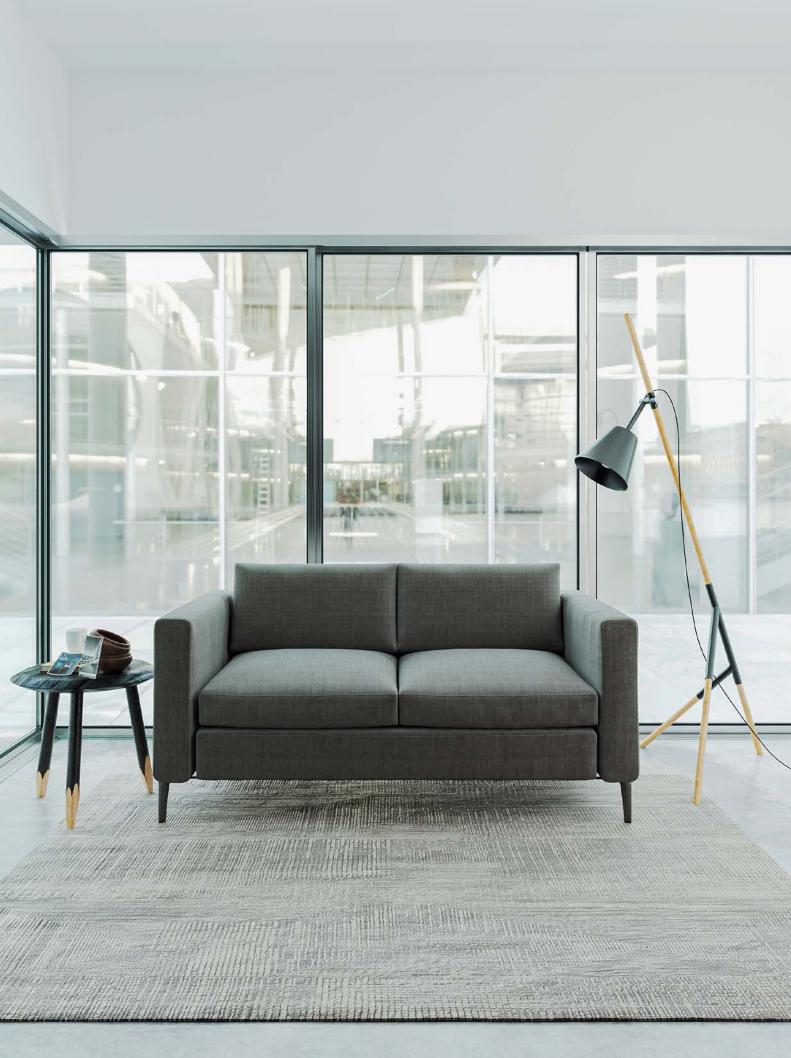

## sienna

Especially made for commercial applications the Sienna is a classic that incorporates the values of style, support and structural integrity which are expected from hard working seating in public areas.

Blending a classic design with elegant proportions in a range of models, means you can create a versatile space to suit your exact requirements.

Hand made in Australia, Sienna can be upholstered in your fabric or leather of choice giving you complete creative freedom to turn your office vision into reality.