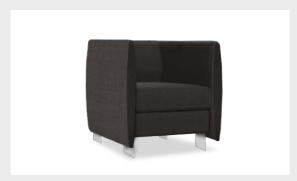

## sienna

Especially made for commercial applications the Sienna is a classic that incorporates the values of style, support and structural integrity which are expected from hard working seating in public areas.

Blending a classic design with elegant proportions in a range of models, means you can create a versatile space to suit your exact requirements.

Hand made in Australia, Sienna can be upholstered in your fabric or leather of choice giving you complete creative freedom to turn your office vision into reality.

**Leg options** Metal - matt black Timber - light or dark

single two

two and a half

three