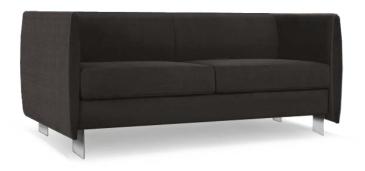

## sienna

Especially made for commercial applications the Sienna is a classic that incorporates the values of style, support and structural integrity which are expected from hard working seating in public areas.

Blending a classic design with elegant proportions in a range of models, means you can create a versatile space to suit your exact requirements.

Hand made in Australia, Sienna can be upholstered in your fabric or leather of choice giving you complete creative freedom to turn your office vision into reality.

**Leg options** Metal - matt black Timber - light or dark

single two

two and a half

three