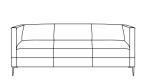

## cambroso

Cambroso is a contemporary lounge which features a modern and timeless design. Immediately softening the office environment while adding a touch of sophistication.

Handcrafted in Australia, Cambroso can be upholstered in commercial quality fabrics of your choice, bringing a sense of luxury and comfort to suit your office space.

This Cambroso lounge features matt black legs as standard and is available in single, two and three and four seat models, along with a complementing quiet booth adding to its versatility.

**Upholstery options** Any colour fabric or leather

Leg options Metal - matt black Timber - light or dark

two

quiet