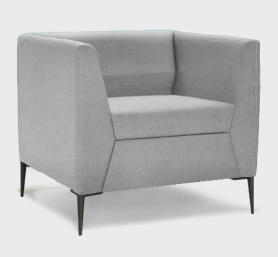

## cambroso

Cambroso is a contemporary lounge which features a modern and timeless design. Immediately softening the office environment while adding a touch of sophistication.

Handcrafted in Australia, Cambroso can be upholstered in commercial quality fabrics of your choice, bringing a sense of luxury and comfort to suit your office space.

This Cambroso lounge features matt black legs as standard and is available in single, two and three and four seat models, along with a complementing quiet booth adding to its versatility.

**Upholstery options** Any colour fabric or leather

Leg options Metal - matt black Timber - light or dark

two

quiet