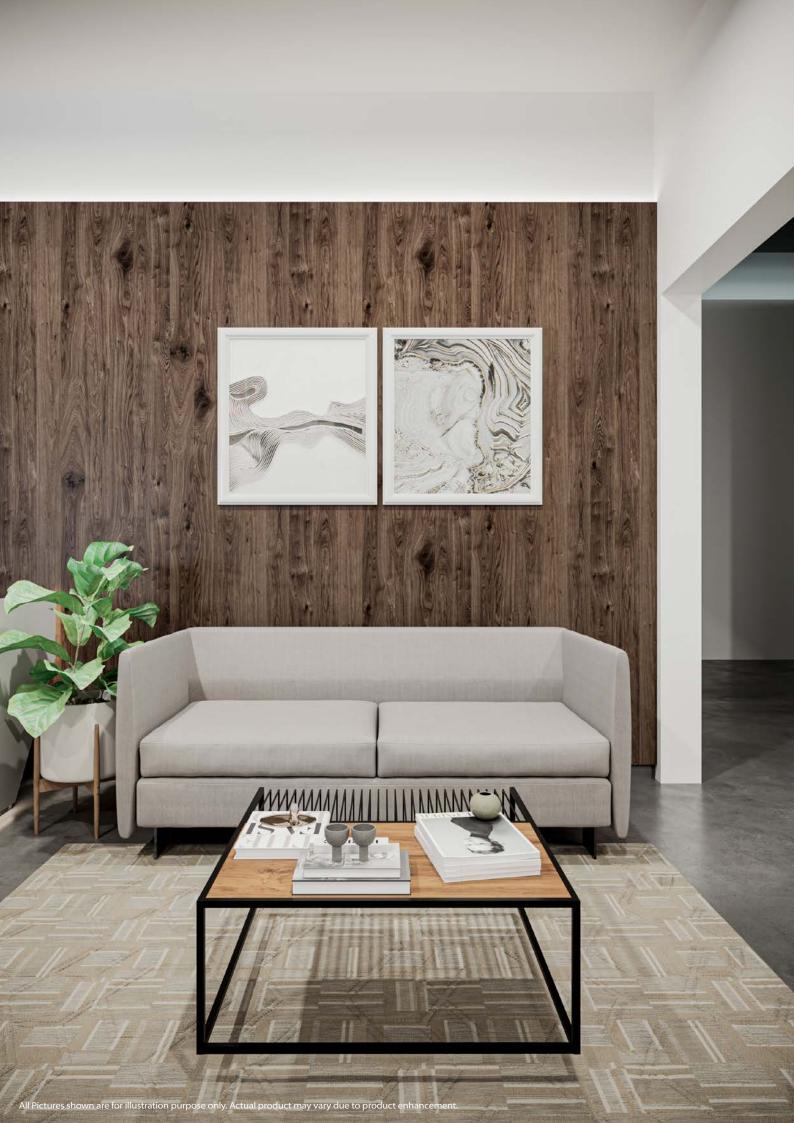

## cambroso

Cambroso is a contemporary lounge which features a modern and timeless design. Immediately softening the office environment while adding a touch of sophistication.

Handcrafted in Australia, Cambroso can be upholstered in commercial quality fabrics of your choice, bringing a sense of luxury and comfort to suit your office space.

This Cambroso lounge features matt black legs as standard and is available in single, two and three and four seat models, along with a complementing quiet booth adding to its versatility.

**Upholstery options** Any colour fabric or leather