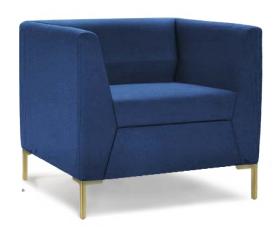

## novellara

Novellara is a timeless and versatile lounge range with classic design features and proportions. The compact nature of the tub and plush materials used provides a cozy and welcoming feeling to the user.

Handmade in Australia, every detail has been carefully planned and executed so you can enjoy the best workmanship available for many years.

Novellara is available in single, two and three seat models along with complementing quiet lounge adding to its versatility.

**Upholstery options** Any colour fabric or leather

**Leg options** Metal - matt black Timber - light or dark

single

two

three

quiet