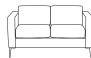

## cambroso

Cambroso is a contemporary lounge which features a modern and timeless design. Immediately softening the office environment while adding a touch of sophistication.

Handcrafted in Australia, Cambroso can be upholstered in commercial quality fabrics of your choice, bringing a sense of luxury and comfort to suit your office space.

This Cambroso lounge features matt black legs as standard and is available in single, two and three and four seat models, along with a complementing quiet booth adding to its versatility.

**Upholstery options** Any colour fabric or leather