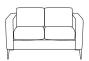

## cambroso

Cambroso is a contemporary lounge which features a modern and timeless design. Immediately softening the office environment while adding a touch of sophistication.

Handcrafted in Australia, Cambroso can be upholstered in commercial quality fabrics of your choice, bringing a sense of luxury and comfort to suit your office space.

This Cambroso lounge features matt black legs as standard and is available in single, two and three and four seat models, along with a complementing quiet booth adding to its versatility.

**Upholstery options** Any colour fabric or leather

Leg options Metal - matt black Timber - light or dark

two

quiet