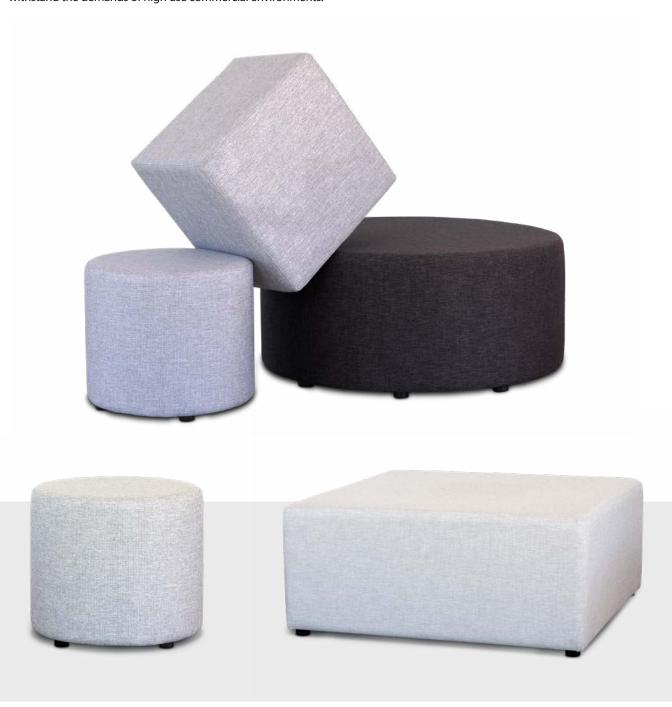

## ottomans

Create a time-out area or have fun in your reception space with the versatile ottoman range. There are complementing ottomans for almost every lounge in our range or you can be creative and specify your own design, tailored to fit your space.

All Bassett ottomans are Australian made and manufactured to withstand the demands of high use commercial environments.

### ottomans

W 500 | D 500 | H 450

W 1000 | D 1000 | H 450

DIA 500 | H 450

DIA 1000 | H 450

As we are Australia's premier commercial soft seating manufacturer, we offer a 10 Year structural warranty on all our frames and springs.