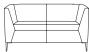

This Cambroso lounge features matt black legs as standard and is available in single, two and three and four seat models, along with a complementing quiet booth adding to its versatility.

**Upholstery options** Any colour fabric or leather

Leg options Metal - matt black Timber - light or dark

two

quiet