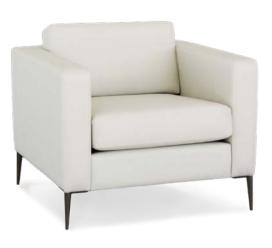

## cambroso

Cambroso is a contemporary lounge which features a modern and timeless design. Immediately softening the office environment while adding a touch of sophistication.

Handcrafted in Australia, Cambroso can be upholstered in commercial quality fabrics of your choice, bringing a sense of luxury and comfort to suit your office space.

This Cambroso lounge features matt black legs as standard and is available in single, two and three and four seat models, along with a complementing quiet booth adding to its versatility.

**Upholstery options** Any colour fabric or leather

Leg options Metal - matt black Timber - light or dark

two

quiet