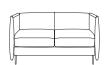

## cambroso

Cambroso is a contemporary lounge which features a modern and timeless design. Immediately softening the office environment while adding a touch of sophistication.

Handcrafted in Australia, Cambroso can be upholstered in commercial quality fabrics of your choice, bringing a sense of luxury and comfort to suit your office space.

This Cambroso lounge features matt black legs as standard and is available in single, two and three and four seat models, along with a complementing quiet booth adding to its versatility.

**Upholstery options** Any colour fabric or leather

Leg options Metal - matt black Timber - light or dark

two

quiet