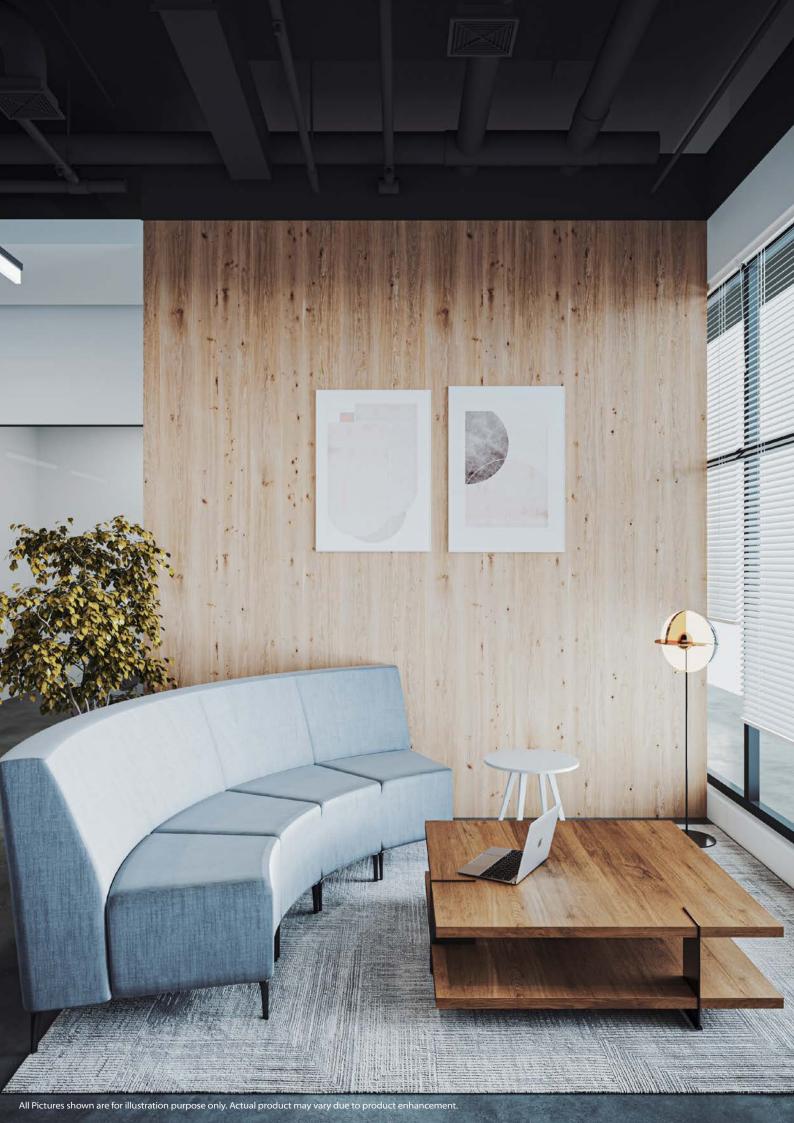

## levata

The Levata is best described as a little retro and a lot funky. If you desire a minimalist setting modular system, Levata is perfect. Combining a generous seat and back cushion on stiletto legs creates very versatile and functional modular setting. Available in both concave and convex configurations you can configure this to create a funky breakout area or snake the modular seating through your office.

Every piece of Levata has been handcrafted in Australia from locally sourced materials so you can enjoy the best commercially made lounge Australia has to offer for many years to come.

**Leg options** Metal - matt black Timber - light or dark