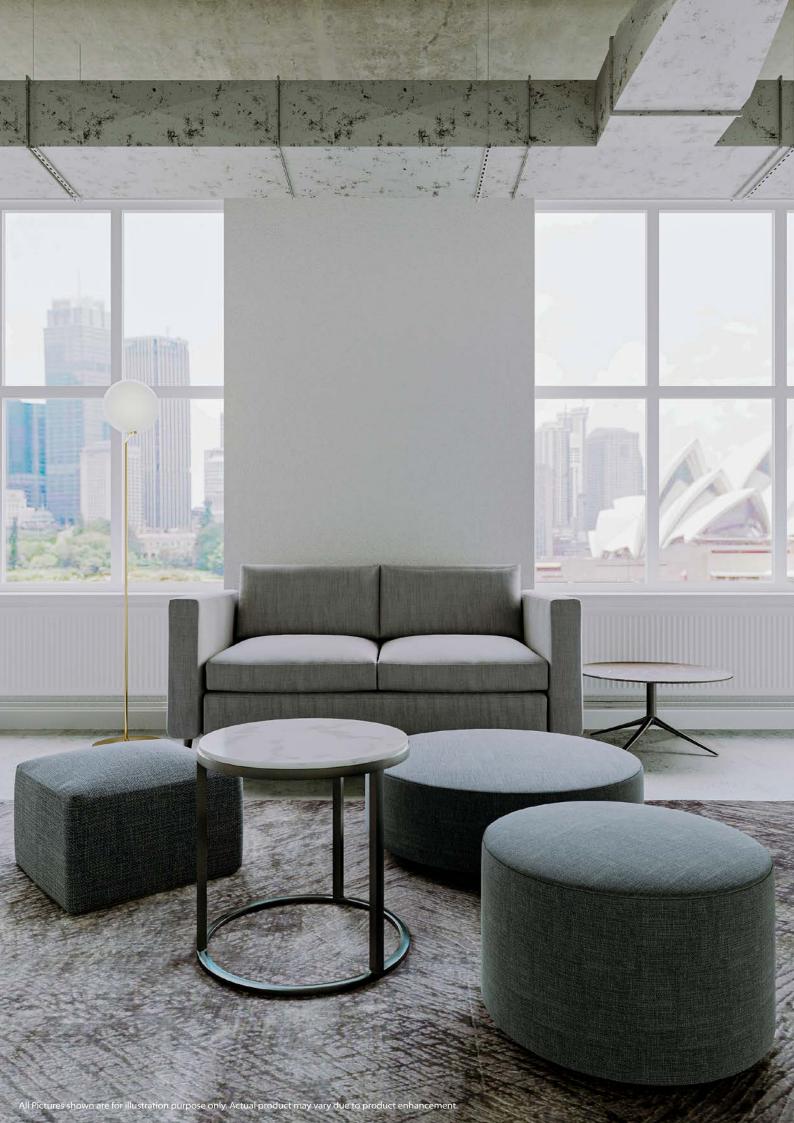

## ottomans

Create a time-out area or have fun in your reception space with the versatile ottoman range. There are complementing ottomans for almost every lounge in our range or you can be creative and specify your own design, tailored to fit your space.

All Bassett ottomans are Australian made and manufactured to withstand the demands of high use commercial environments.