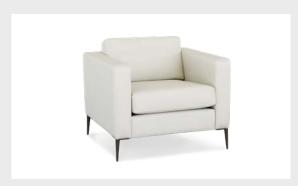

## cambroso

Cambroso is a contemporary lounge which features a modern and timeless design. Immediately softening the office environment while adding a touch of sophistication.

Handcrafted in Australia, Cambroso can be upholstered in commercial quality fabrics of your choice, bringing a sense of luxury and comfort to suit your office space.

This Cambroso lounge features matt black legs as standard and is available in single, two and three and four seat models, along with a complementing quiet booth adding to its versatility.

**Upholstery options** Any colour fabric or leather

Leg options Metal - matt black Timber - light or dark

two

quiet