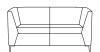

## cambroso

Cambroso is a contemporary lounge which features a modern and timeless design. Immediately softening the office environment while adding a touch of sophistication.

Handcrafted in Australia, Cambroso can be upholstered in commercial quality fabrics of your choice, bringing a sense of luxury and comfort to suit your office space.

This Cambroso lounge features matt black legs as standard and is available in single, two and three and four seat models, along with a complementing quiet booth adding to its versatility.

**Upholstery options** Any colour fabric or leather