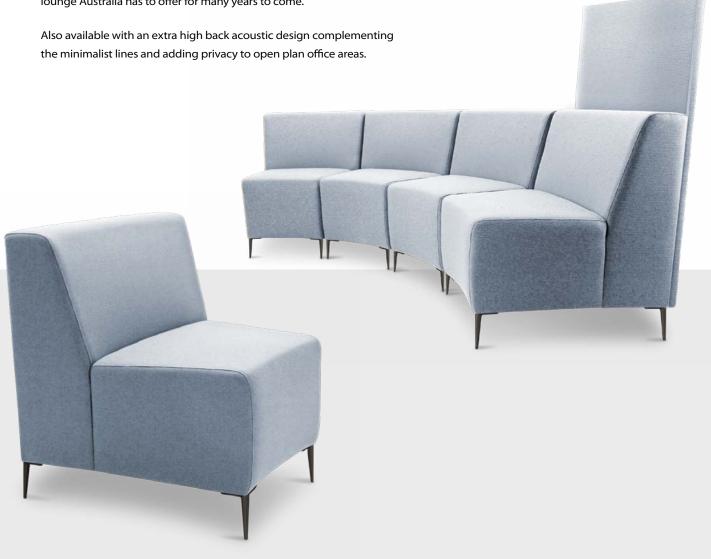

## levata

The Levata is best described as a little retro and a lot funky. If you desire a minimalist setting modular system, Levata is perfect. Combining a generous seat and back cushion on stiletto legs creates very versatile and functional modular setting. Available in both concave and convex configurations you can configure this to create a funky breakout area or snake the modular seating through your office.

Every piece of Levata has been handcrafted in Australia from locally sourced materials so you can enjoy the best commercially made lounge Australia has to offer for many years to come.

**Leg options** Metal - matt black Timber - light or dark