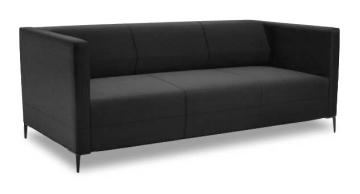

## cambroso

Cambroso is a contemporary lounge which features a modern and timeless design. Immediately softening the office environment while adding a touch of sophistication.

Handcrafted in Australia, Cambroso can be upholstered in commercial quality fabrics of your choice, bringing a sense of luxury and comfort to suit your office space.

This Cambroso lounge features matt black legs as standard and is available in single, two and three and four seat models, along with a complementing quiet booth adding to its versatility.

**Upholstery options** Any colour fabric or leather

Leg options Metal - matt black Timber - light or dark

two

quiet