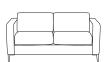

## novellara

Novellara is a timeless and versatile lounge range with classic design features and proportions. The compact nature of the tub and plush materials used provides a cozy and welcoming feeling to the user.

Handmade in Australia, every detail has been carefully planned and executed so you can enjoy the best workmanship available for many years.

Novellara is available in single, two and three seat models along with complementing quiet lounge adding to its versatility.

**Upholstery options** Any colour fabric or leather

**Leg options** Metal - matt black Timber - light or dark

single

two

three

quiet