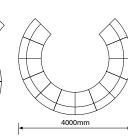

## levata

The Levata is best described as a little retro and a lot funky. If you desire a minimalist setting modular system, Levata is perfect. Combining a generous seat and back cushion on stiletto legs creates very versatile and functional modular setting. Available in both concave and convex configurations you can configure this to create a funky breakout area or snake the modular seating through your office.

### levata

H 820 | SD 460 | SH 460

H 1660 | SD 460 | SH 460