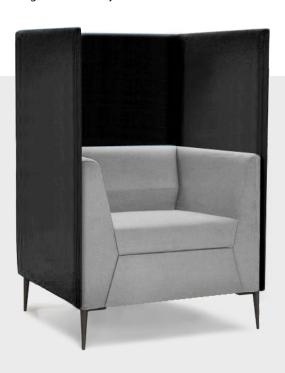

## sienna

Especially made for commercial applications the Sienna is a classic that incorporates the values of style, support and structural integrity which are expected from hard working seating in public areas.

Blending a classic design with elegant proportions in a range of models, means you can create a versatile space to suit your exact requirements.

Hand made in Australia, Sienna can be upholstered in your fabric or leather of choice giving you complete creative freedom to turn your office vision into reality.

**Leg options** Metal - matt black Timber - light or dark

single two

two and a half

three