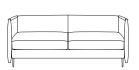

## cambroso

Cambroso is a contemporary lounge which features a modern and timeless design. Immediately softening the office environment while adding a touch of sophistication.

Handcrafted in Australia, Cambroso can be upholstered in commercial quality fabrics of your choice, bringing a sense of luxury and comfort to suit your office space.

This Cambroso lounge features matt black legs as standard and is available in single, two and three and four seat models, along with a complementing quiet booth adding to its versatility.

**Upholstery options** Any colour fabric or leather

Leg options Metal - matt black Timber - light or dark

two

quiet