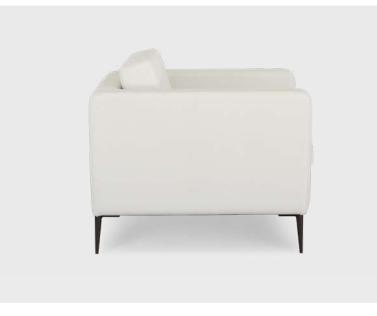

## cambroso

Cambroso is a contemporary lounge which features a modern and timeless design. Immediately softening the office environment while adding a touch of sophistication.

Handcrafted in Australia, Cambroso can be upholstered in commercial quality fabrics of your choice, bringing a sense of luxury and comfort to suit your office space.

This Cambroso lounge features matt black legs as standard and is available in single, two and three and four seat models, along with a complementing quiet booth adding to its versatility.

**Upholstery options** Any colour fabric or leather

Leg options Metal - matt black Timber - light or dark

two

quiet