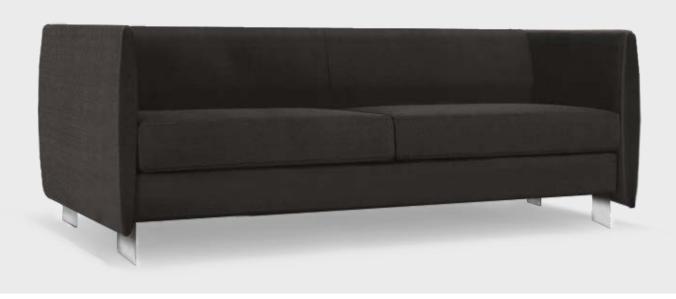

## sienna

Especially made for commercial applications the Sienna is a classic that incorporates the values of style, support and structural integrity which are expected from hard working seating in public areas.

Blending a classic design with elegant proportions in a range of models, means you can create a versatile space to suit your exact requirements.

Hand made in Australia, Sienna can be upholstered in your fabric or leather of choice giving you complete creative freedom to turn your office vision into reality.

**Leg options** Metal - matt black Timber - light or dark

single two

two and a half

three