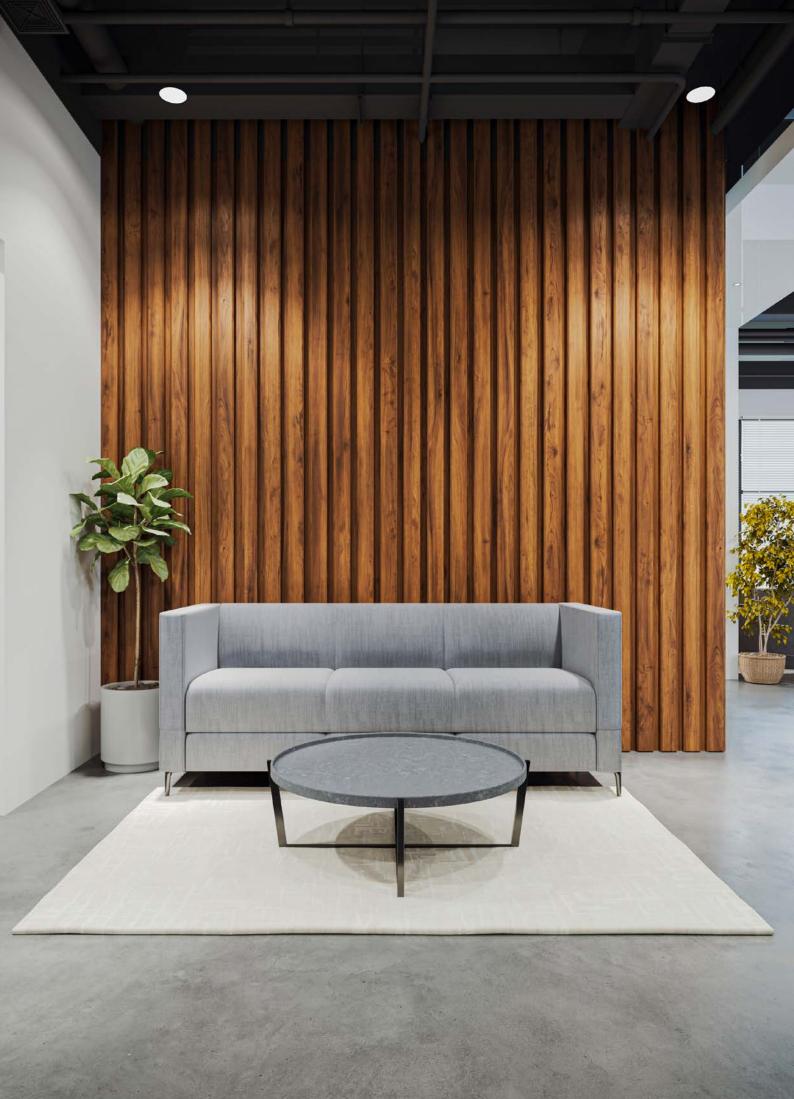

## cambroso

Cambroso is a contemporary lounge which features a modern and timeless design. Immediately softening the office environment while adding a touch of sophistication.

Handcrafted in Australia, Cambroso can be upholstered in commercial quality fabrics of your choice, bringing a sense of luxury and comfort to suit your office space.

This Cambroso lounge features matt black legs as standard and is available in single, two and three and four seat models, along with a complementing quiet booth adding to its versatility.

**Upholstery options** Any colour fabric or leather

Leg options Metal - matt black Timber - light or dark

two

quiet